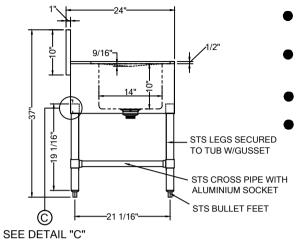

PLAN VIEW

**ISOMETRIC** 

| ● 18 GA. 304 STAINLESS | STEEL |
|------------------------|-------|
| CONSTRUCTION.          |       |

- STS LEGS WITH ADJUSTABLE STS BULLET FEET.
- DECK MOUNT FAUCET HOLES ON 4" O.C.
- DRAIN BASKET INCLUDED.