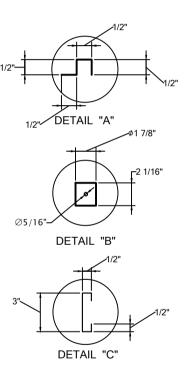

PLAN VIEW



**ISOMETRIC** 

| ● 18 GA. 304 STAINLESS | STEEL |
|------------------------|-------|
| CONSTRUCTION.          |       |

- STS LEGS WITH ADJUSTABLE STS BULLET FEET.
- DECK MOUNT FAUCET HOLES ON 4" O.C.
- DRAIN BASKET INCLUDED.



| DRAWIN FOR:              | MAT.   TOP : 18GA. 304S/S   BASE : | DATE<br>Aug / 11 / 2017 | REVISIONS Change deck mount size from 5.45" to 4.5". |               |
|--------------------------|------------------------------------|-------------------------|------------------------------------------------------|---------------|
| REF. NO:                 | REQ'D/ITEM:                        | May / 17 / 2018         | Change name of TA-BS32448LR to TA-BS22448LR          | Tarrison      |
| ITEM NAME: Bar Sink      | DATE: May / 17 / 2018              |                         |                                                      |               |
| PROD . NO.: TA-BS22448LR | BY:                                |                         |                                                      |