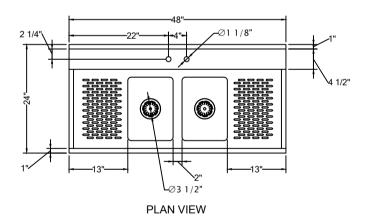

PLAN VIEW

**ISOMETRIC** 

| ● 18 GA. 304 STAINLESS | STEEL |
|------------------------|-------|
| CONSTRUCTION.          |       |

- STS LEGS WITH ADJUSTABLE STS BULLET FEET.
- DECK MOUNT FAUCET HOLES ON 4" O.C.
- DRAIN BASKET INCLUDED.