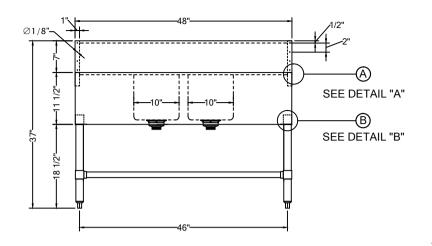

PLAN VIEW

**ISOMETRIC** 

| ● 18 GA. 304 STAINLESS | STEEL |
|------------------------|-------|
| CONSTRUCTION.          |       |

- STS LEGS WITH ADJUSTABLE STS BULLET FEET.
- DECK MOUNT FAUCET HOLES ON 4" O.C.
- DRAIN BASKET INCLUDED.